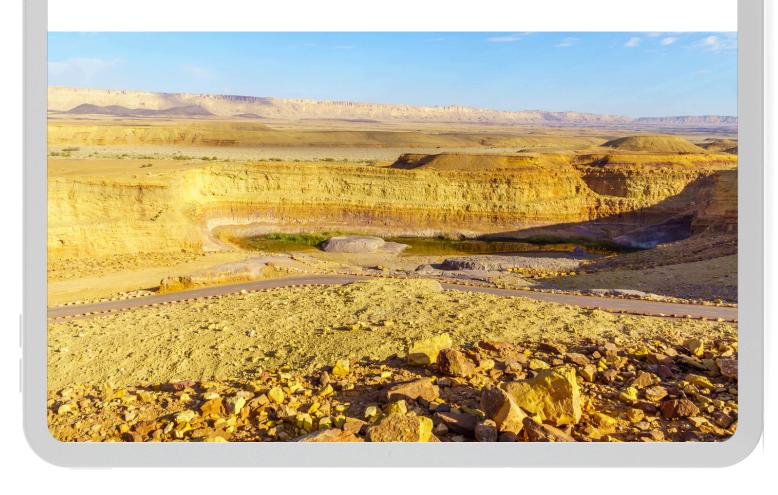

#### MACHTESH RAMON

Location: Center of the desert in the Negev

between 1.5-6 miles wide at different points. It is shaped like a long heart.
The southern edge contains fossils of sea creatures

An erosion crater that is approx. 25 miles long and

- from thousands of years ago.
  It is Israel's largest national park and contains the
- area's native small animals.
  Khan Saharonim, the remains of a roadside inn from the end of the first century is found here. This inn w
- the end of the first century, is found here. This inn was used by travelers as they moved along the spice route.